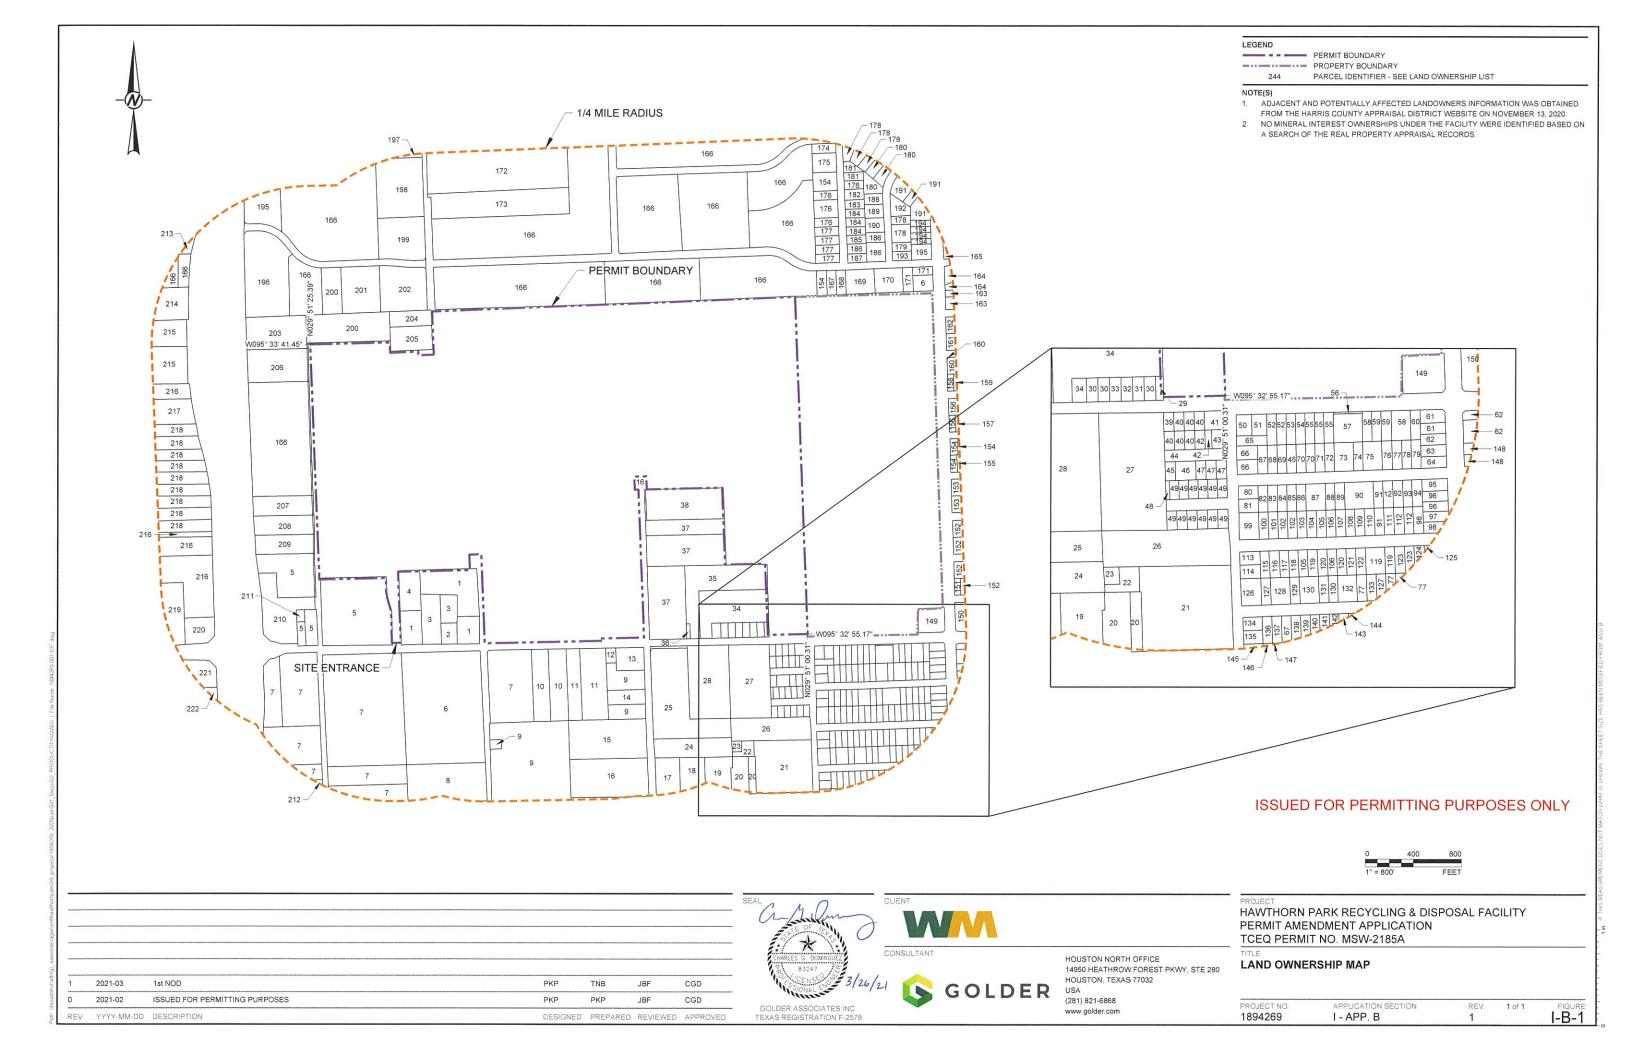

| D1           | App.<br>Part | App.<br>Section | Location <sup>2</sup> | Citation        | Deficiency Description/Resolution                                                                                                                                                                                                                               |
|--------------|--------------|-----------------|-----------------------|-----------------|-----------------------------------------------------------------------------------------------------------------------------------------------------------------------------------------------------------------------------------------------------------------|
| Comment A10  | -            | Part I          | Section 2 Page<br>5   |                 | Please revise Part I Site and Applicant Information, Section 2.3, Page 5, of the Geographic Coordinates to match the general coordinates on the CDF. If the CDF is correct, please revise and resubmit.                                                         |
| Response A10 |              |                 |                       |                 | The Core Data Form has been updated to include the latitude and longitude for the site benchmark.                                                                                                                                                               |
| Comment 11   | _            | Part I          | Figure 1-B-1          | 305.45(a)(6)(D) | The Landowner's map submitted did not include Adjacent<br>Landowner #44 Mr. Hebert Emma P Tre ET AL, c/o Victor E<br>Hebert, 5651Triway Lane, Houston, Texas 77041-7421. Please<br>resubmit a revised the adjacent landowner's map to include this<br>landowner |
| Response 11  |              |                 |                       |                 | Figure I-B-1 has been revised to identify the location of adjacent landowner #44.                                                                                                                                                                               |
| Comment 12   |              | Partl           | Page 10               | 281.5(1)        | Please resubmit a revised signed notarized signature page.                                                                                                                                                                                                      |
| Response 12  |              |                 |                       |                 | A revised Part I Form signature page is provided.                                                                                                                                                                                                               |