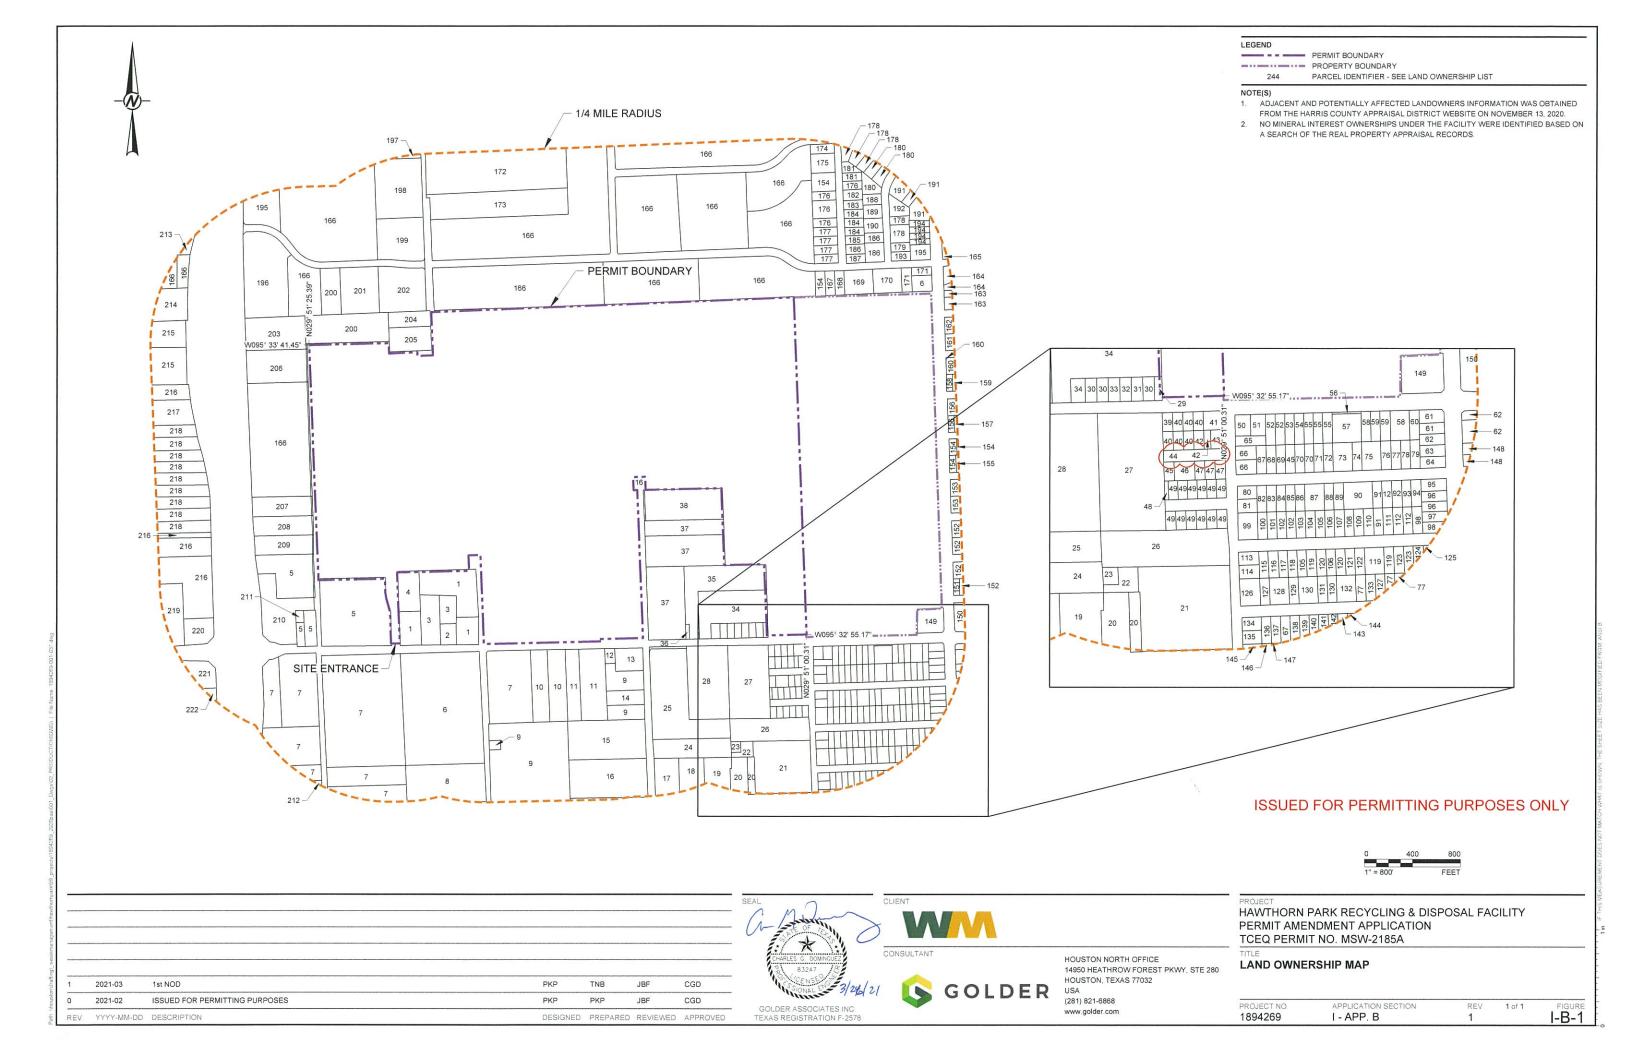

| D1           | App.<br>Part | App.<br>Section | Location <sup>2</sup> | Citation        | Deficiency Description/Resolution                                                                                                                                                                                                                               |
|--------------|--------------|-----------------|-----------------------|-----------------|-----------------------------------------------------------------------------------------------------------------------------------------------------------------------------------------------------------------------------------------------------------------|
| Comment A10  | -            | Part I          | Section 2 Page<br>5   |                 | Please revise Part I Site and Applicant Information, Section 2.3, Page 5, of the Geographic Coordinates to match the general coordinates on the CDF. If the CDF is correct, please revise and resubmit.                                                         |
| Response A10 |              |                 |                       |                 | The Core Data Form has been updated to include the latitude and longitude for the site benchmark.                                                                                                                                                               |
| Comment 11   | _            | Part I          | Figure 1-B-1          | 305.45(a)(6)(D) | The Landowner's map submitted did not include Adjacent<br>Landowner #44 Mr. Hebert Emma P Tre ET AL, c/o Victor E<br>Hebert, 5651Triway Lane, Houston, Texas 77041-7421. Please<br>resubmit a revised the adjacent landowner's map to include this<br>landowner |
| Response 11  |              |                 |                       |                 | Figure I-B-1 has been revised to identify the location of adjacent landowner #44.                                                                                                                                                                               |
| Comment 12   |              | Partl           | Page 10               | 281.5(1)        | Please resubmit a revised signed notarized signature page.                                                                                                                                                                                                      |
| Response 12  |              |                 |                       |                 | A revised Part I Form signature page is provided.                                                                                                                                                                                                               |